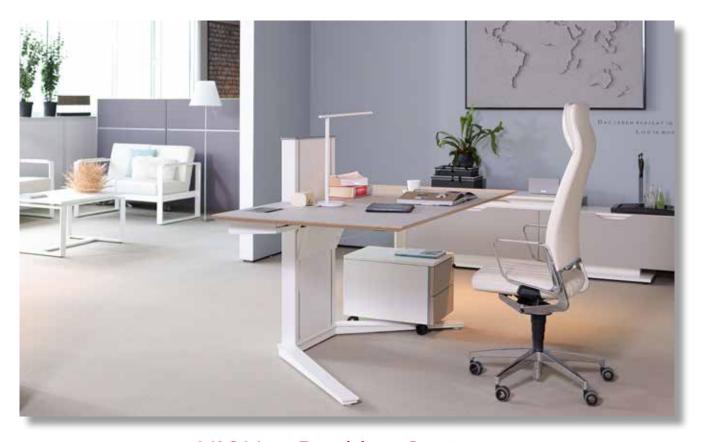

## **coronagroupinc**

HIGHo1 Desking System

## HIGH01 Ergonomic Sit/Stand Desking System

- > The **higho1** focuses on the essential. Its ergonomic design and the technology behind it are the result of years of experience combined with state-of-the-art engineering.
- > Clean, timeless design and exceptional craftsmanship along with premium quality surfaces make the **high01** visually pleasing.
- > The proprietary pneumatic sit/stand mechanism makes the switch from sitting to standing and back again easy and smooth, and makes for fast height adjustment.
- > With a wide variety of options every **high01** is unique and every environment as individual as the person involved.
- > Options include warm or cool to the touch desktops, smooth or non-slip, linoleum tops or multiplex desktops with anti-fingerprint coating, compact laminate tops, wood veneers or bamboo. And additional furniture options that complete the entire system.
- > Desk frames are available in white or black finishes.
- > Contact Corona Group for additional information and pricing details.