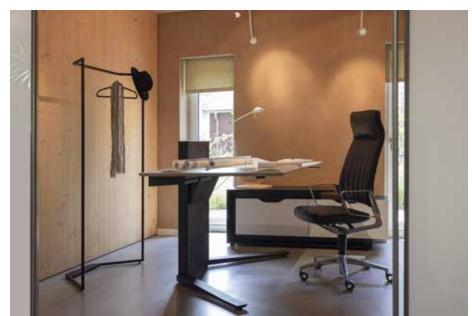

## HIGH01 Ergonomic Sit/Stand Desking System

- > The **higho1** focuses on the essential. Its ergonomic design and the technology behind it are the result of years of experience combined with state-of-the-art engineering.
- > Clean, timeless design and exceptional craftsmanship along with premium quality surfaces make the **high01** visually pleasing.
- > The proprietary pneumatic sit/stand mechanism makes the switch from sitting to standing and back again easy and smooth, and makes for fast height adjustment.
- > With a wide variety of options every **high01** is unique and every environment as individual as the person involved.
- > Options include warm or cool to the touch desktops, smooth or non-slip, linoleum tops or multiplex desktops with anti-fingerprint coating, compact laminate tops, wood veneers or bamboo. And additional furniture options that complete the entire system.
- > Desk frames are available in white or black finishes.
- > Contact Corona Group for additional information and pricing details.