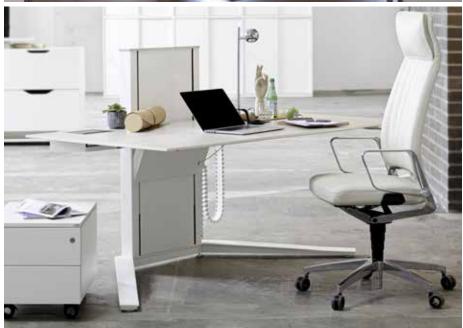

## HIGH01 Ergonomic Sit/Stand Desking System

- > The **higho1** focuses on the essential. Its ergonomic design and the technology behind it are the result of years of experience combined with state-of-the-art engineering.
- > Clean, timeless design and exceptional craftsmanship along with premium quality surfaces make the **high01** visually pleasing.
- > The proprietary pneumatic sit/stand mechanism makes the switch from sitting to standing and back again easy and smooth, and makes for fast height adjustment.
- > With a wide variety of options every **high01** is unique and every environment as individual as the person involved.
- > Options include warm or cool to the touch desktops, smooth or non-slip, linoleum tops or multiplex desktops with anti-fingerprint coating, compact laminate tops, wood veneers or bamboo. And additional furniture options that complete the entire system.
- > Desk frames are available in white or black finishes.
- > Contact Corona Group for additional information and pricing details.