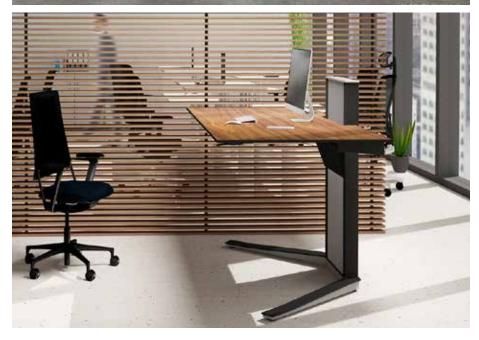

## HIGH01 Ergonomic Sit/Stand Desking System

- > The **higho1** focuses on the essential. Its ergonomic design and the technology behind it are the result of years of experience combined with state-of-the-art engineering.
- > Clean, timeless design and exceptional craftsmanship along with premium quality surfaces make the **high01** visually pleasing.
- > The proprietary pneumatic sit/stand mechanism makes the switch from sitting to standing and back again easy and smooth, and makes for fast height adjustment.
- > With a wide variety of options every **high01** is unique and every environment as individual as the person involved.
- > Options include warm or cool to the touch desktops, smooth or non-slip, linoleum tops or multiplex desktops with anti-fingerprint coating, compact laminate tops, wood veneers or bamboo. And additional furniture options that complete the entire system.
- > Desk frames are available in white or black finishes.
- > Contact Corona Group for additional information and pricing details.