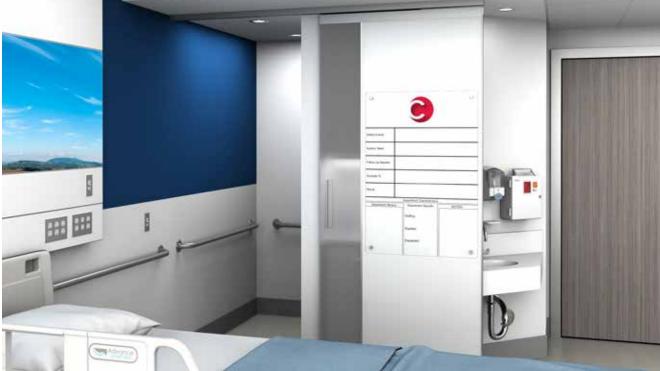

## VIP+ Patient Room Door Sliding Panel System

- > The VIP+ Series System provides an elegant solution to separate space while providing a unique collaboration environment.
- > The VIP+ Patient Room Door is a Top-Hung Rolling System that utilizes magnetic glass markerboards and bacterial-resistant door surfaces.
- > The VIP+ Patient Room Door creates a multi-functioning sliding door, a bathroom door, a patient room charting board, and when open, a way to conceal the provider PPE and sanitation station. All with surfaces that addressed Infection Control.
- > VIP+ Patient Room Door System can be designed to fit your space and unique requirements.
- > VIP+ Series is available in matte anodized aluminum or black frames. Soft Close mechanisms are available on some versions.
- > Contact Corona Group for additional information, as well as pricing details.