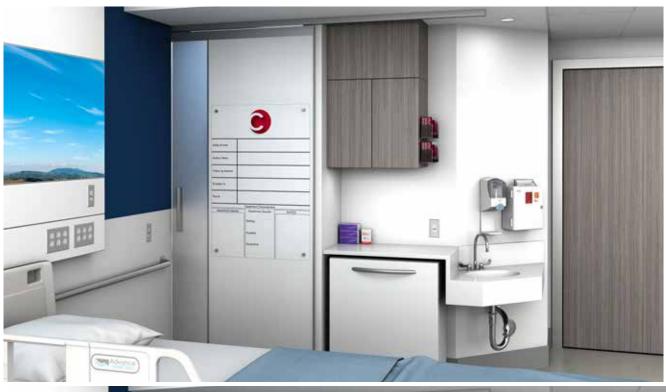

## VIP+ Patient Room Door Sliding Panel System

- > The VIP+ Series System provides an elegant solution to separate space while providing a unique collaboration environment.
- > The VIP+ Patient Room Door is a Top-Hung Rolling System that utilizes magnetic glass markerboards and bacterial-resistant door surfaces.
- > The VIP+ Patient Room Door creates a multi-functioning sliding door, a bathroom door, a patient room charting board, and when open, a way to conceal the provider PPE and sanitation station. All with surfaces that addressed Infection Control.
- > VIP+ Patient Room Door System can be designed to fit your space and unique requirements.
- > VIP+ Series is available in matte anodized aluminum or black frames. Soft Close mechanisms are available on some versions.
- > Contact Corona Group for additional information, as well as pricing details.