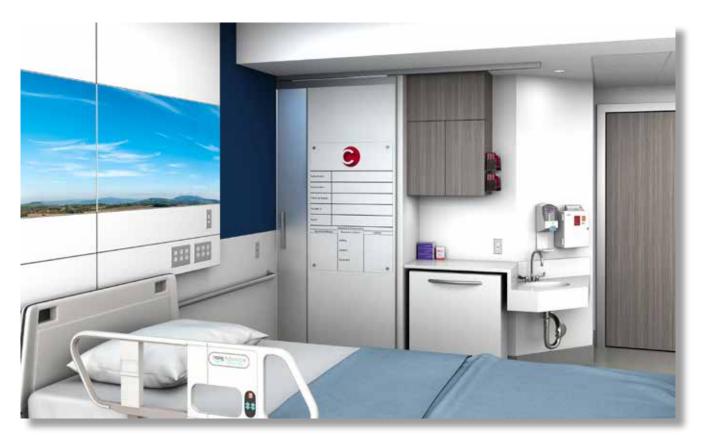

## VIP+ Patient Room Door Sliding Panel System

- > The VIP+ Series System provides an elegant solution to separate space while providing a unique collaboration environment.
- > The VIP+ Patient Room Door is a Top-Hung Rolling System that utilizes magnetic glass markerboards and bacterial-resistant door surfaces.
- > The VIP+ Patient Room Door creates a multi-functioning sliding door, a bathroom door, a patient room charting board, and when open, a way to conceal the provider PPE and sanitation station. All with surfaces that addressed Infection Control.
- > VIP+ Patient Room Door System can be designed to fit your space and unique requirements.
- > VIP+ Series is available in matte anodized aluminum or black frames. Soft Close mechanisms are available on some versions.
- > Contact Corona Group for additional information, as well as pricing details.