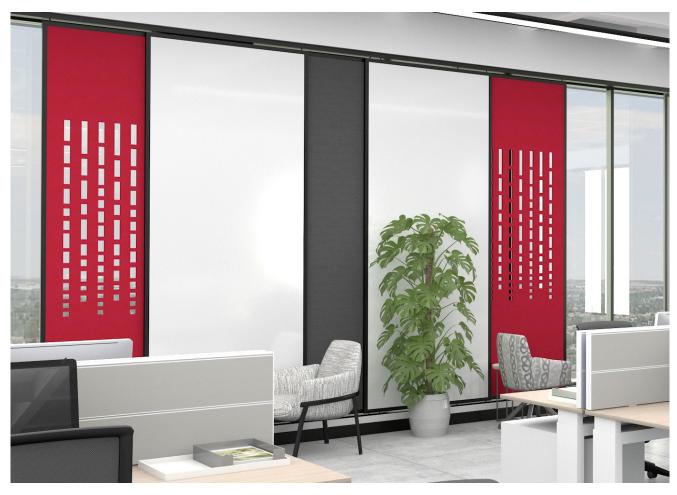

Merge Frameless Porcelain Combiboards, CPS Porcelain, spline joint and Acousticor panel.

elements Series Custom Sized Porcelain Makerboards in white powder coat frame.

acousticor fabric

Intersection Slide Wall Mounted Sliding Panels with Integrated Acousticor Panels in Custom Colors and Cut-outs.