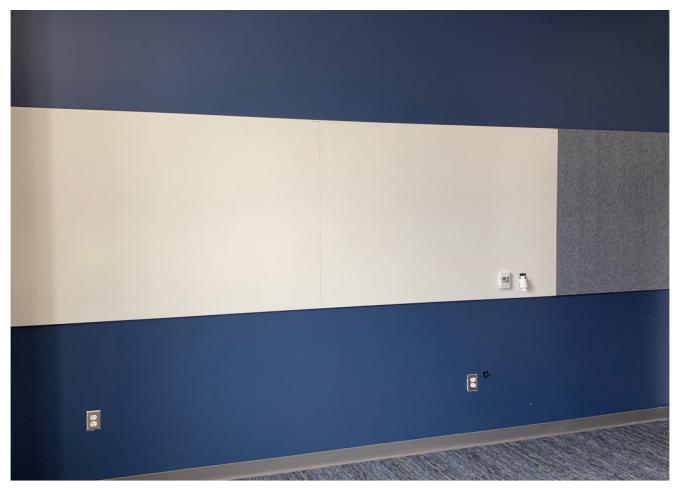

Frameless glassboards in Classic Starphire for any healthcare application. Multiple mounting options are available.

porcelain

Merge Frameless Magnetic CPS Porcelain Markerboards. Available with Square or Knife Edge.