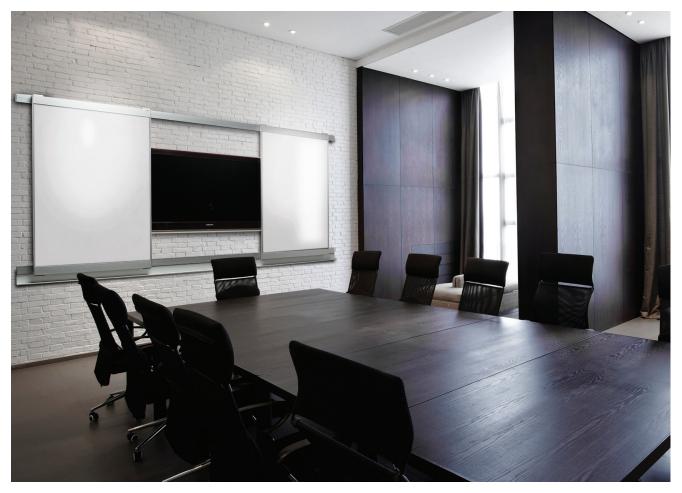

VIP+ Series Sliding Wall Panels with CPS Markerboards and H-Profile Connections.

VIP Series Media Wall—Component Boards in porcelain create elegant presentation walls for both Digital and Analog tools.