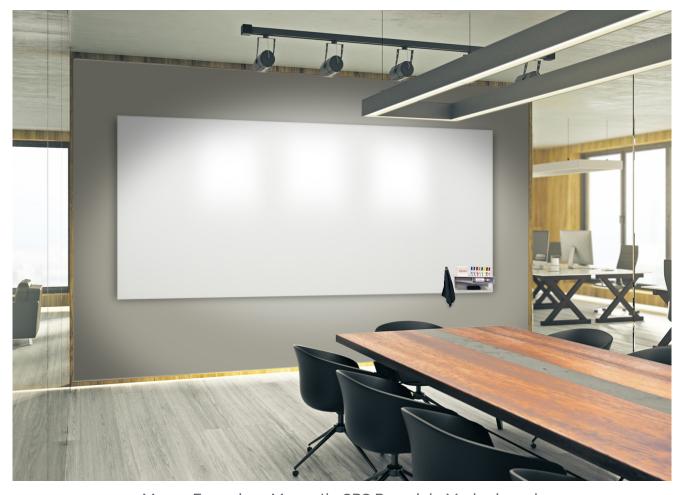

VIP+ Series Sliding Wall Panels with CPS Markerboards and H-Profile Connections.

VIP Series Media Wall—Component Boards in porcelain create elegant presentation walls for both Digital and Analog tools.