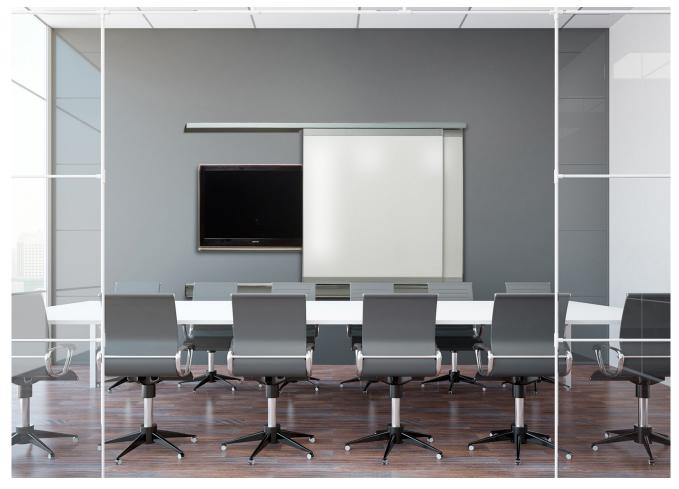

VIP+ Series Sliding Wall Panels with CPS Markerboards and H-Profile Connections.

VIP Series Media Wall—Component Boards in porcelain create elegant presentation walls for both Digital and Analog tools.