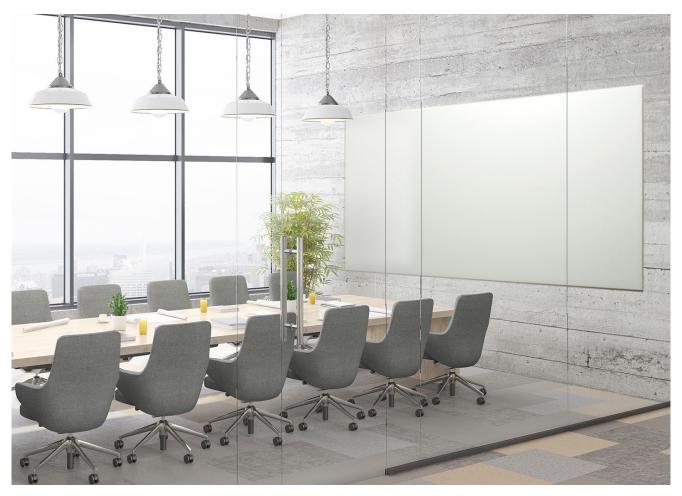

No matter what kind of messages are on the presentation board, the board sends a message of its own. Presentation Boards from Corona Group can help you send the right one.

glass

Frameless Glassboards in Satin non-glare glass.