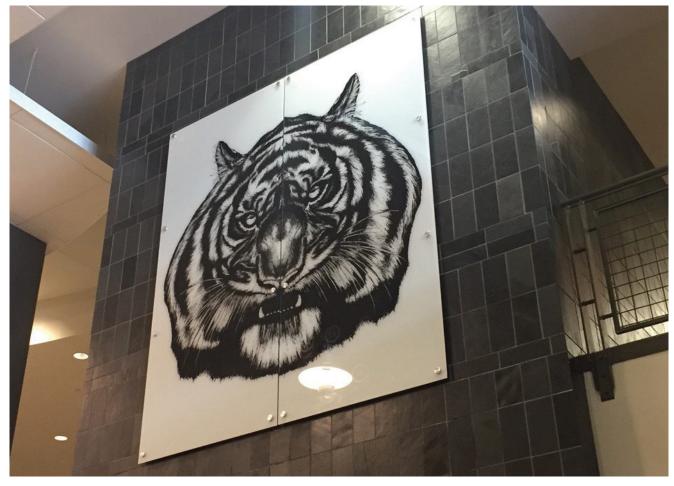

elements Series framed glassboards in Classic Starphire.

VIP Framed Glass Combiboard backpainted with Corona White Glass, printed graphic grid and tackable fabric.

Custom graphics make the glassboard a design element for any environment. Mounted here with standoffs.