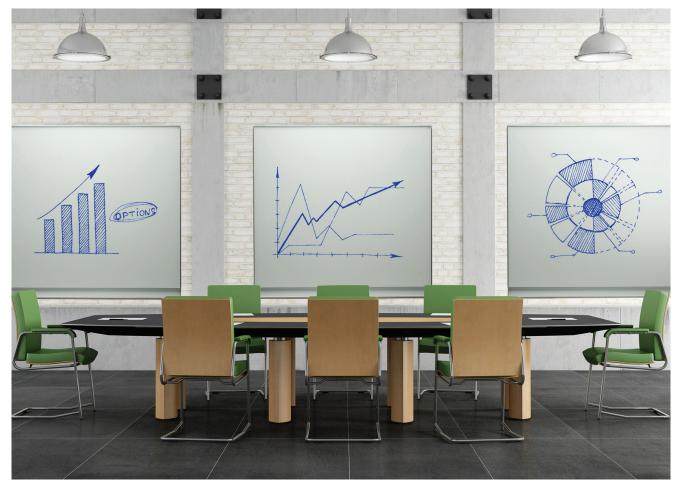

No matter what kind of messages are on the presentation board, the board sends a message of its own. Presentation Boards from Corona Group can help you send the right one.

glass

Frameless Glassboards in Satin non-glare glass.

*elements* Series Glass Markerboards backpainted in Corona White with Full Length Integrated Penshelf.

VIP+ Media Wall backpainted Corona White Glass Markerboards

Frameless Magnetic Glass Markerboards backpainted with Corona White.