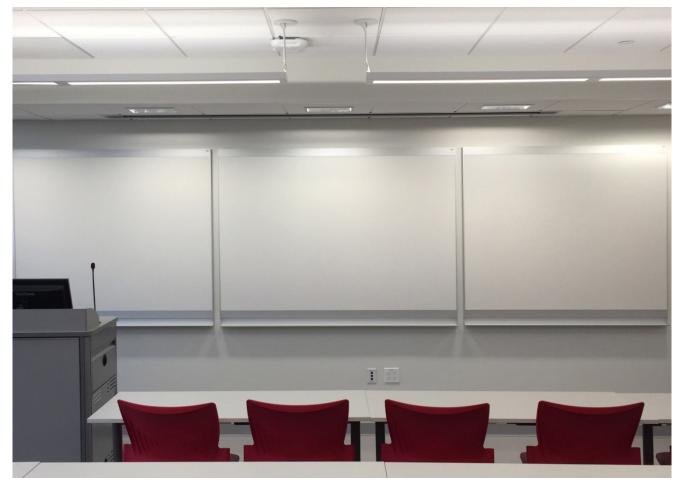

*elements* Series Glass Markerboards backpainted in Corona White with Full Length Integrated Penshelf.

VIP+ Media Wall backpainted Corona White Glass Markerboards

Frameless Magnetic Glass Markerboards backpainted with Corona White.