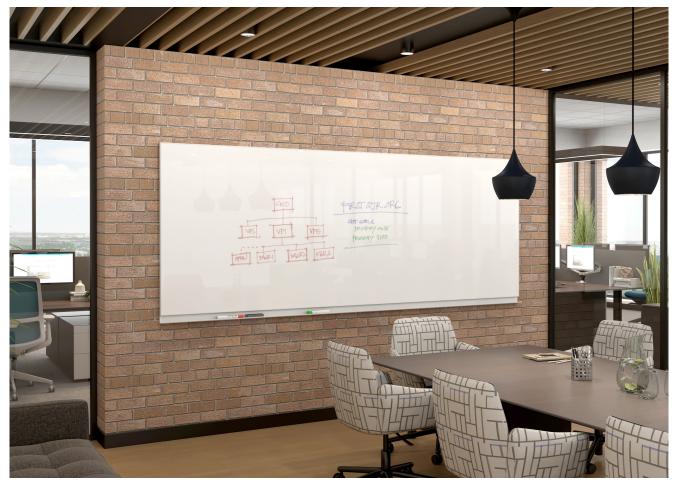

VIP+ Series Sliding Wall Panels with CPS Markerboards and H-Profile Connections.

VIP Series Media Wall—Component Boards in porcelain create elegant presentation walls for both Digital and Analog tools.