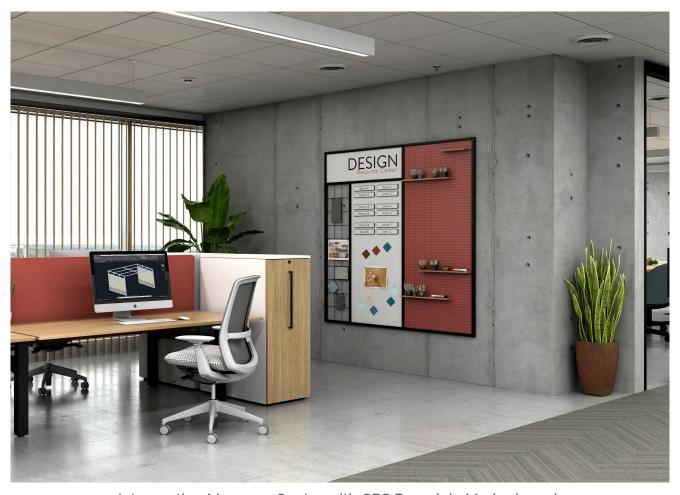

Merge Frameless Porcelain Combiboards, CPS Porcelain, spline joint and Acousticor panel.

elements Series Custom Sized Porcelain Makerboards in white powder coat frame.

acousticor fabric

Intersection Slide Wall Mounted Sliding Panels with Integrated Acousticor Panels in Custom Colors and Cut-outs.