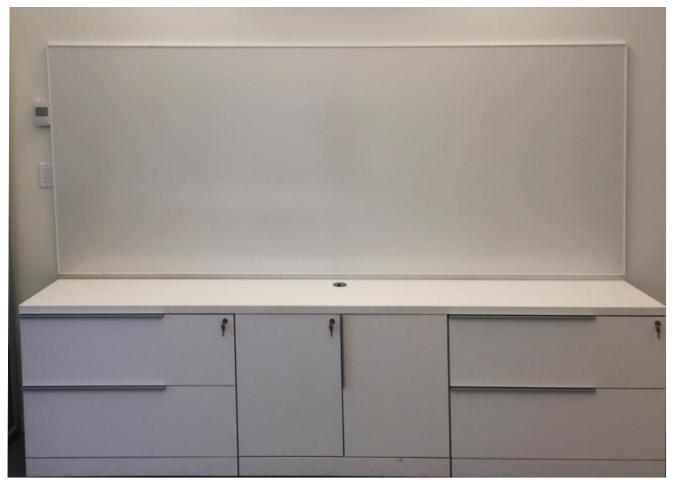

*elements* Series Glass Markerboards backpainted in Corona White with Full Length Integrated Penshelf.

VIP+ Media Wall backpainted Corona White Glass Markerboards

Frameless Magnetic Glass Markerboards backpainted with Corona White.