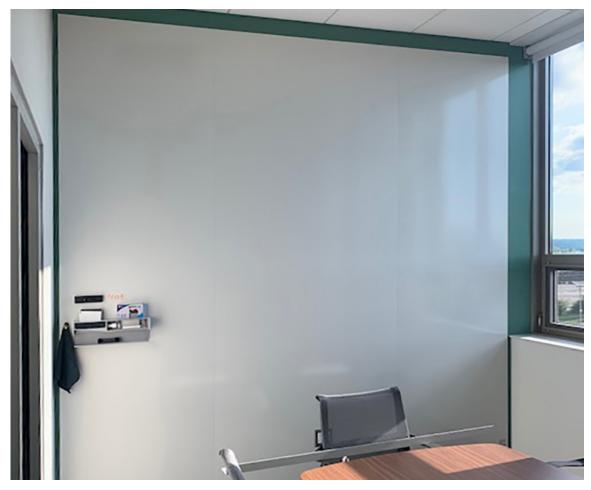

No matter what kind of messages are on the presentation board, the board sends a message of its own. Presentation Boards from Corona Group can help you send the right one.

glass

Frameless Glassboards in Satin non-glare glass.