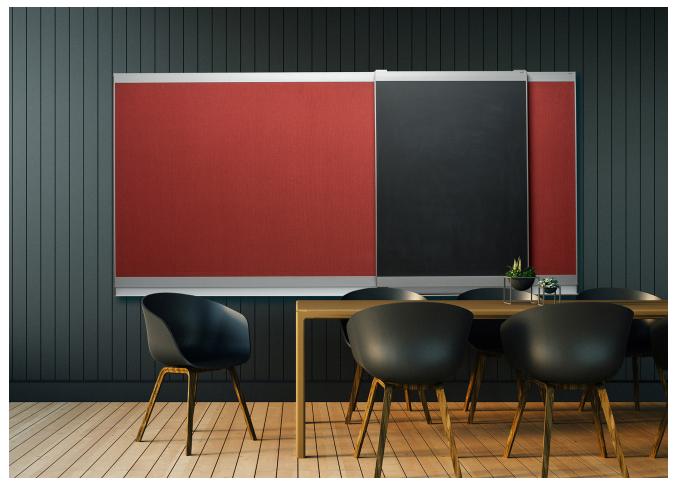

VIP+ Series Sliding Wall Panels with CPS Markerboards and H-Profile Connections.

VIP Series Media Wall—Component Boards in porcelain create elegant presentation walls for both Digital and Analog tools.