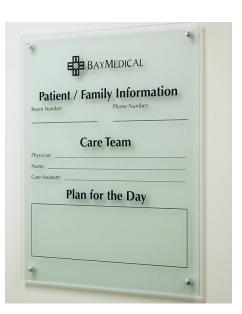

elements Series framed glassboards in Classic Starphire.

VIP Framed Glass Combiboard backpainted with Corona White Glass, printed graphic grid and tackable fabric.

Custom graphics make the glassboard a design element for any environment. Mounted here with standoffs.