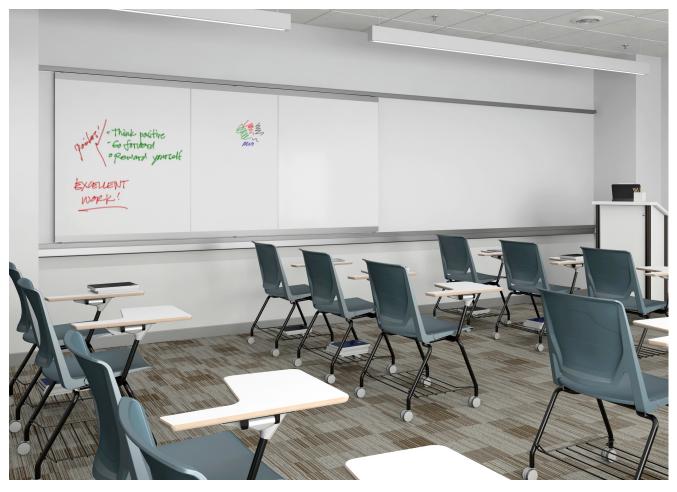

VIP+ Series Sliding Wall Panels with CPS Markerboards and H-Profile Connections.

VIP Series Media Wall—Component Boards in porcelain create elegant presentation walls for both Digital and Analog tools.