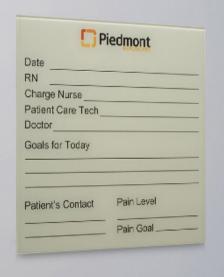

Frameless glassboards in Classic Starphire for any healthcare application. Multiple mounting options are available.

porcelain

Merge Frameless Magnetic CPS Porcelain Markerboards. Available with Square or Knife Edge.