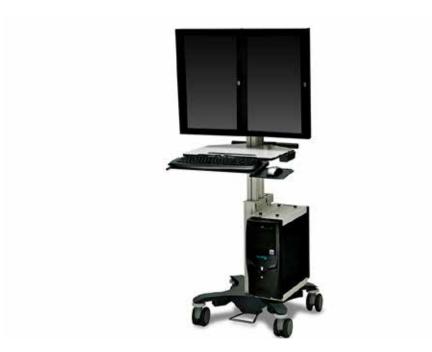

#### **PACS Accessories**

> Our continuing mission is providing ergonomic reading room solutions that are flexible, adaptable and scalable. These upgradable accessories and ergonomic enhancements for our GO<sup>2</sup> WorkCenters are each designed to create a safer and a more productive work environment.