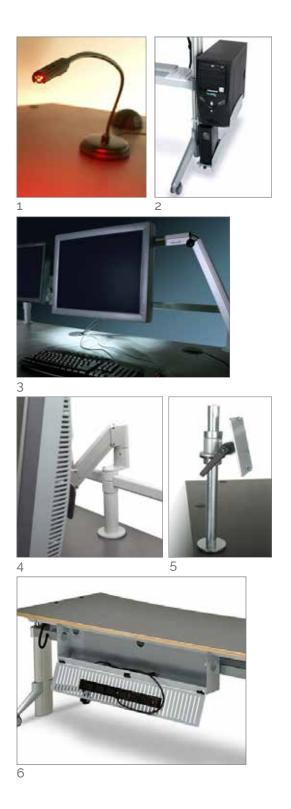

- 1. red (night vision) LED task light
- 2. universal, stackable CPU/UPS holder
- 3. blue tinted, dimmable fluorescent indirect rail mounted lamp
- 4. monitor/rail support post to enhance stability and increase load capacity of the current rail system
- 5. vertical angle, adjustable telephone mounting post
- 6. hinged cable management tray with increased capacity and easier accessibility