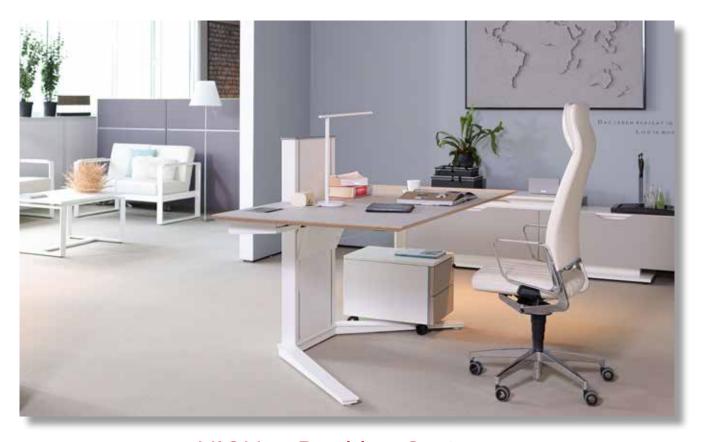

## HIGH01 Ergonomic Sit/Stand Desking System

- > The **higho1** focuses on the essential. Its ergonomic design and the technology behind it are the result of years of experience combined with state-of-the-art engineering.
- > Clean, timeless design and exceptional craftsmanship along with premium quality surfaces make the **higho1** visually pleasing.
- > The proprietary pneumatic sit/stand mechanism makes the switch from sitting to standing and back again easy and smooth, and makes for fast height adjustment.
- > With a wide variety of options every **high01** is unique and every environment as individual as the person involved.
- > Options include warm or cool to the touch desktops, smooth or non-slip, linoleum tops or multiplex desktops with anti-fingerprint coating, compact laminate tops, wood veneers or bamboo. And additional furniture options that complete the entire system.
- > Desks frames are available in white or black finishes.
- > Contact Corona Group for additional information and pricing details.