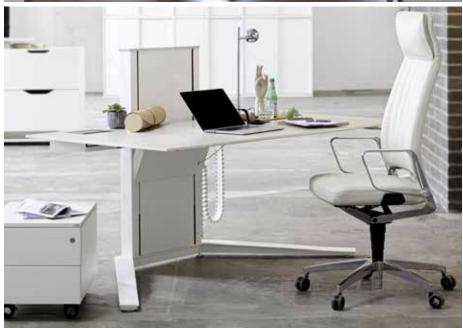

## HIGH01 Ergonomic Sit/Stand Desking System

- > The **higho1** focuses on the essential. Its ergonomic design and the technology behind it are the result of years of experience combined with state-of-the-art engineering.
- > Clean, timeless design and exceptional craftsmanship along with premium quality surfaces make the **higho1** visually pleasing.
- > The proprietary pneumatic sit/stand mechanism makes the switch from sitting to standing and back again easy and smooth, and makes for fast height adjustment.
- > With a wide variety of options every **high01** is unique and every environment as individual as the person involved.
- > Options include warm or cool to the touch desktops, smooth or non-slip, linoleum tops or multiplex desktops with anti-fingerprint coating, compact laminate tops, wood veneers or bamboo. And additional furniture options that complete the entire system.
- > Desks frames are available in white or black finishes.
- > Contact Corona Group for additional information and pricing details.