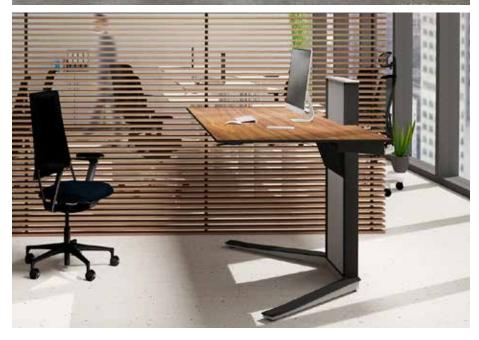

## HIGH01 Ergonomic Sit/Stand Desking System

- > The **higho1** focuses on the essential. Its ergonomic design and the technology behind it are the result of years of experience combined with state-of-the-art engineering.
- > Clean, timeless design and exceptional craftsmanship along with premium quality surfaces make the **higho1** visually pleasing.
- > The proprietary pneumatic sit/stand mechanism makes the switch from sitting to standing and back again easy and smooth, and makes for fast height adjustment.
- > With a wide variety of options every **high01** is unique and every environment as individual as the person involved.
- > Options include warm or cool to the touch desktops, smooth or non-slip, linoleum tops or multiplex desktops with anti-fingerprint coating, compact laminate tops, wood veneers or bamboo. And additional furniture options that complete the entire system.
- > Desks frames are available in white or black finishes.
- > Contact Corona Group for additional information and pricing details.