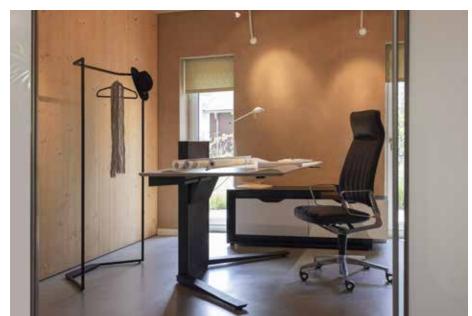

## HIGH01 Ergonomic Sit/Stand Desking System

- > The **higho1** focuses on the essential. Its ergonomic design and the technology behind it are the result of years of experience combined with state-of-the-art engineering.
- > Clean, timeless design and exceptional craftsmanship along with premium quality surfaces make the **higho1** visually pleasing.
- > The proprietary pneumatic sit/stand mechanism makes the switch from sitting to standing and back again easy and smooth, and makes for fast height adjustment.
- > With a wide variety of options every **high01** is unique and every environment as individual as the person involved.
- > Options include warm or cool to the touch desktops, smooth or non-slip, linoleum tops or multiplex desktops with anti-fingerprint coating, compact laminate tops, wood veneers or bamboo. And additional furniture options that complete the entire system.
- > Desks frames are available in white or black finishes.
- > Contact Corona Group for additional information and pricing details.